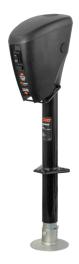

## POWERFORCE™ ELECTRIC TRAILER JACK

#### **PART# 28400**

- Unique 2-way to 7-way RV blade powering system
- Helical-cut gears reduce noise and improve operating efficiencies
- 7-way RV blade inlet underneath the jack hood for convenient harness storage
- Integrated hanger bracket keeps safety chains out of the way when not in use
- Durable, textured plastic resists chips, cracks and UV damage
- Enhanced rocker switch for improved durability and ease of operation
- Removable jack foot for increased trailer stability
- Supports up to 3,500 lbs. trailer tongue weight
- 18" of vertical travel accommodate multiple ball heights
- Includes emergency hand crank for manual backup
- Patent pending