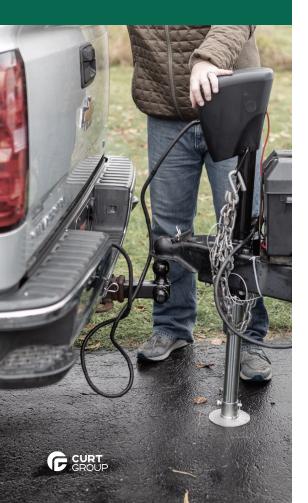

## POWERFORCE™ ELECTRIC TRAILER JACK

# POWERED BY VEHICLE.

## INTEGRATED LED LIGHTS.

### CHAIN BRACKETS.

### **Key Features**

Vehicle power connection to eliminate hand cranking and RV battery drain

Three integrated LEDs provide helpful lighting without drastic power consumption

Check out our complete product line at curtmfg.com or call us at 877.287.8634